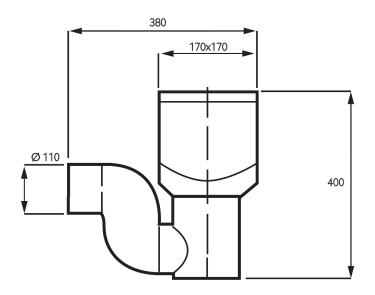

### Dimensions

| Height (mm)                                                                                                   | 400       |
|---------------------------------------------------------------------------------------------------------------|-----------|
| Width (mm)                                                                                                    | 380       |
| Top opening (mm)                                                                                              | 170 x 170 |
| Spigot outlet (mm)                                                                                            | DN 110    |
| Depth of water seal (mm)                                                                                      | 130       |
| <b>Connections :</b><br>Inlet connection pipes from DN 25 up to DN 110 can be<br>connected on all four sides. |           |