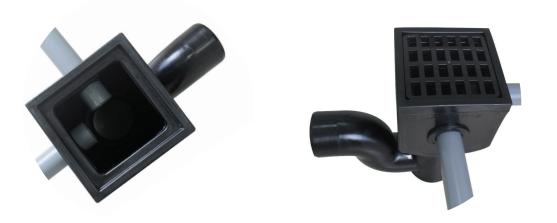

#### **General Installation procedures**

The inlets can be connected all around the Gully trap rectangular surfaces. A total of four inlets of DN 110 mm or smaller size can be connected.

For rainwater application use the top opening to prevent debris from gettting into the gully trap.