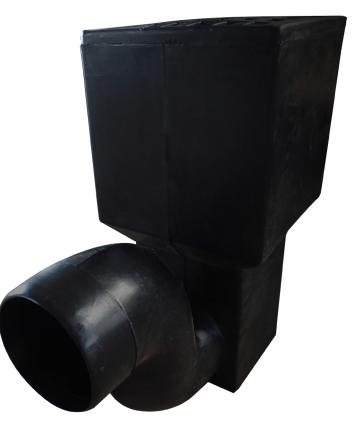

## **Gully Trap** Specifications

Nabridas Z gully trap is intended for connections of discharge domestic waste and/or rainwater and for installation in non-vehicular traffic areas. It terminates at surface level with removable grating provided for cleaning purposes.

Nabridas Z Gully Trap is manufactured according to BS 4660:2000. High quality 100% virgin UV stabilized polyethylene (PE) raw material is used to make this unique and versatile product.

### Dimensions

| Height (mm)                                                                                                   | 400       |
|---------------------------------------------------------------------------------------------------------------|-----------|
| Width (mm)                                                                                                    | 380       |
| Top opening (mm)                                                                                              | 170 x 170 |
| Spigot outlet (mm)                                                                                            | DN 110    |
| Depth of water seal (mm)                                                                                      | 130       |
| <b>Connections :</b><br>Inlet connection pipes from DN 25 up to DN 110 can be<br>connected on all four sides. |           |