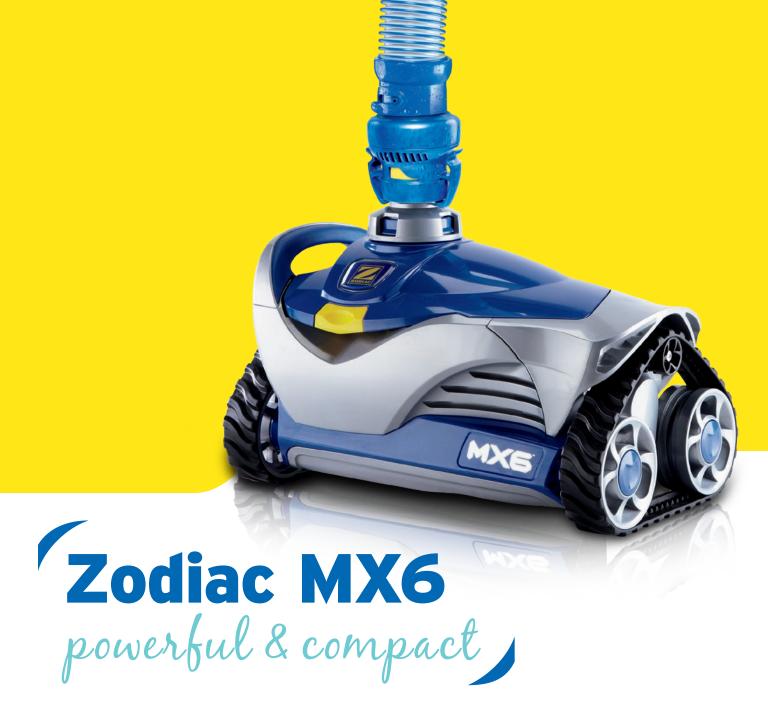

The Zodiac MX6 is compact in size, yet demonstrates a powerful and efficient clean. The MX6 has great manoeuvrability and provides total pool coverage through patented smart technology.

The MX6 is also ultra-efficient and user friendly.