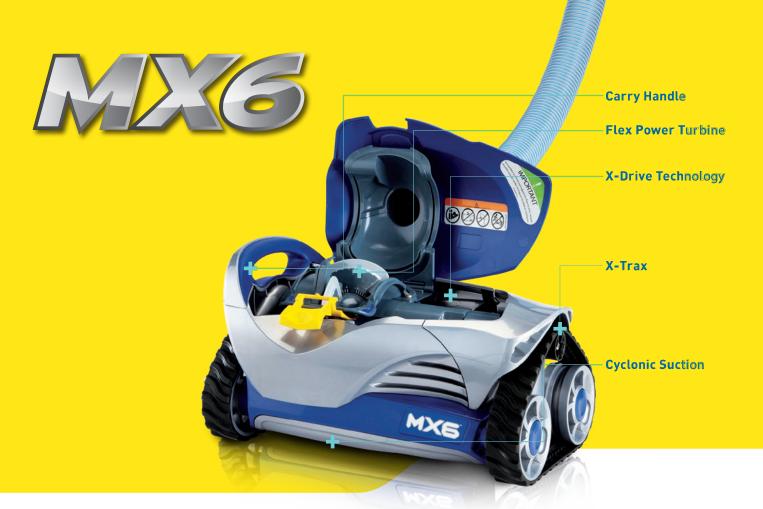

## **Key Product Features & Benefits**

• Cyclonic Vacuum Technology

Cyclonic Vacuum technology ensures the MX6 captures maximum debris whilst maintaining maximum cleaning power.

• X-Drive Navigation

Intelligent cleaning, pre-programmed to reverse out of corners and provide total pool coverage.

• Flex Power Turbine

The Flex power turbine is at the heart of the MX6. It is ultra efficient with maximum torque whilst operating at low flow.

• User Friendly

Light weight and easy to handle. One click access to the internal components for easy maintenance.