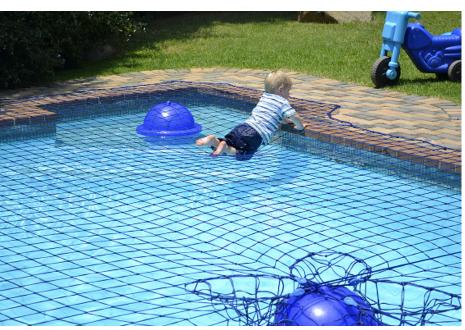

## **POOL NET**

- Easy on Easy Off
- Custom made to fit any shape or size
- Children can't remove the net
- Super Strong high density polyethylene braid (150kg tensile strength) specially U.V treated to withstand the harshest climatic conditions & completely resistant against pool chemicals.
- The 10cm squares are small enough to keep a baby's head from the water but large enough to prevent crawling or walking on the net.