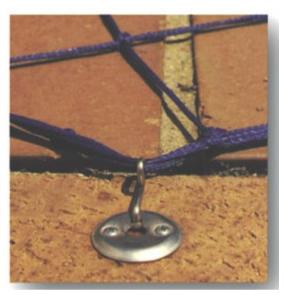

## **ANCHORING**

The net is secured to the surrounding paving with stainless steel hooks anchored into neat, round keyhole slotted stainless steel plates. The hooks will not tangle when the net is bundled & the plates will not clog up with dirt. The plates are almost flush with the paving & will not hurt your feet.