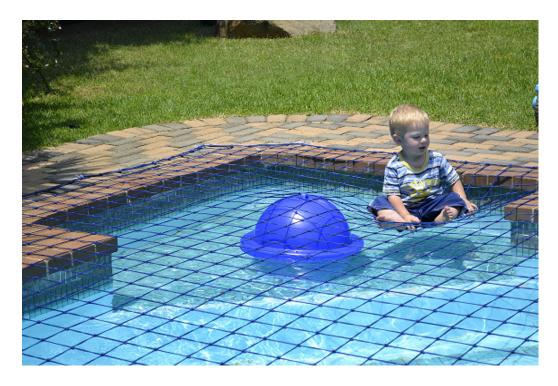

## **POOL NET**

- Easy on Easy Off
- Custom made to fit any shape or size
- Children can't remove the net
- Super Strong high density polyethylene braid (150kg tensile strength) specially U.V treated to withstand the harshest climatic conditions & completely resistant against pool chemicals.
- The 10cm squares are small enough to keep a baby's head from the water but large enough to prevent crawling or walking on the net.