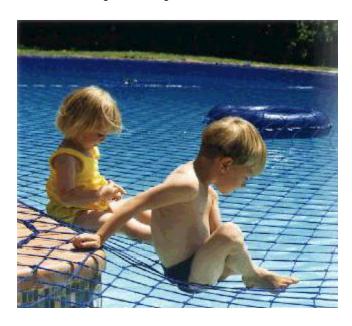

## **POOL NET**

- Easy on Easy Off
- Custom made to fit any shape or size
- Children can't remove the net
- Super Strong high density polyethylene braid (150kg tensile strength) specially U.V treated to withstand the harshest climatic conditions & completely resistant against pool chemicals.
- The 10cm squares are small enough to keep a baby's head from the water but large enough to prevent crawling or walking on the net.