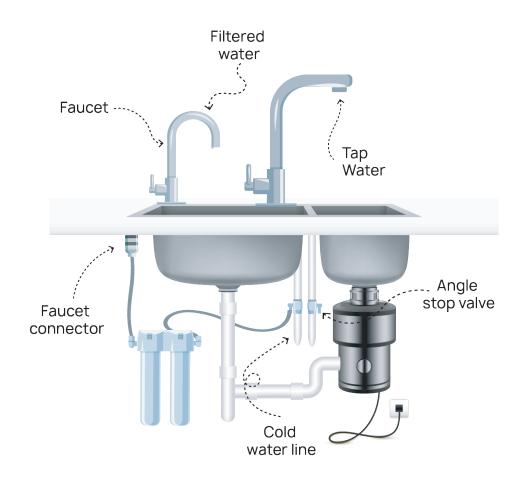

|
| Width            | 135    |                                              |                                                           |
| Water inlet      | 1/4"   | Completely assembled & water leaking testing | 100% factory tested and sterilized ready for installation |
| Max pressure     | 80 PSI |                                              |                                                           |

### Filtering system: 2 stage



The water passes through a 1 micron sediment filter to remove all dirt, mud, rust, etc... that could be found in the water.



The water then passes through the block filter to remove bacteria and heavy metals that could be found in the water.

## Counter top installation



### **Undercounter installation**