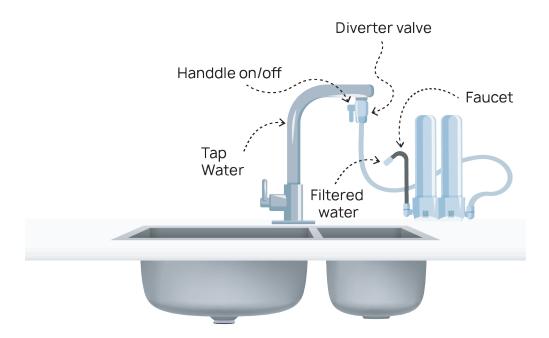

|                                                           |
| Width            | 135    |                                              |                                                           |
| Water inlet      | 1/4"   | Completely assembled & water leaking testing | 100% factory tested and sterilized ready for installation |
| Max pressure     | 80 PSI |                                              |                                                           |

### Filtering system: 2 stage



The water passes through a 1 micron sediment filter to remove all dirt, mud, rust, etc... that could be found in the water.



The water then passes through the block filter to remove bacteria and heavy metals that could be found in the water.

## Counter top installation



### **Undercounter installation**