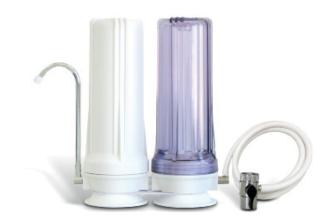

# Pure Pro 2 stage Counter top & undercounter

This 2 stage filters is easy to installed directly to your sink. Simply screw on the faucet attachment for filtered water right from your tap!

Instantly transforms tap water into a great tasting water with no installation or permanent fixtures. The two stages filter will remove particles and chemicals product in your tap water

#### **Dimensions**

| Filtering system | 2      | Product Features                             |                                                           |
|------------------|--------|----------------------------------------------|-----------------------------------------------------------|
| Length           | 270    | Complete 2 stage water filtration system     | Feed water connector & deliver valve                      |
| Height           | 320    |                                              |                                                           |
| Width            | 135    |                                              |                                                           |
| Water inlet      | 1/4"   | Completely assembled & water leaking testing | 100% factory tested and sterilized ready for installation |
| Max pressure     | 80 PSI |                                              |                                                           |